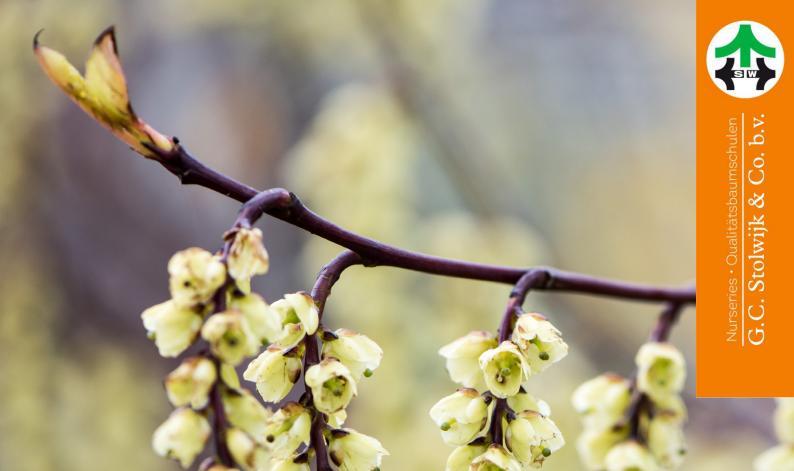

| Detains           | 62                                                                                                            | en          |            |
|-------------------|---------------------------------------------------------------------------------------------------------------|-------------|------------|
| Potsize           | C3                                                                                                            | <b>I</b> .≒ |            |
| Number on trolley | 21x1x3                                                                                                        | <u>5</u>    |            |
| Flowering period  | March - April                                                                                                 | S           |            |
| Special features  | Multistem decidious shrub with neat upright                                                                   | 5           |            |
|                   | Habit wich could be trained als an espalier against a wall                                                    | hyur        |            |
|                   | Pale yellow flowers are borne in pendulous racemes up to 25 cm long in March/April                            | tacl        |            |
|                   | Atractive light green variegated foliage develops rich red autumnal tones making this valuable garden additon | S           | <b>u</b> ' |